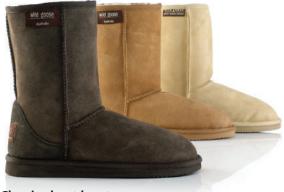

#### **Premium short boot**

UB-421

Designed for those who love the outdoors. It features moulded rubber outsole with sidewall stitch for maximum durability and flexibility. Reinforced toe and heel give extra support.

#### Colour:

Sand, Black, Chestnut, Mushroom, Chocolate, Purple, Hot pink, Dark pink,