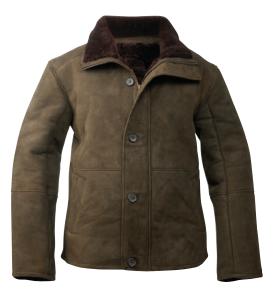

# **Domink jacket**

JDF-DMK

Made from soft Australian top grade double face lambskins, this all-occasion coat brings great looks and function to a new level. This terrific jacket features 2 hand warmer packets and 3 button overlay zip closure to keep the wind out. Collar can be worn up or down.