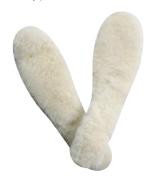

or additional warmth in the colder climates.

#### Colour:





# **Kiddy boot**

UB-431

A child version of the Viking boot

Baby pink, Sand, Chestnut



# Infant boot

**UB-INF** 

All natural, soft sole, worn up or down with adjustable ribbon. External stitching for extra comfort on little feet.

### Colour:

Baby blue, Baby pink



# **Andy booties**

UB-INW

Made with a thing rubber sole to help support those that are just taking their first steps. Larger sizes can also be worn by young children up to the age of 5. Velcro closures make it easy for them to slip on and off.

#### Colour:

Chocolate, Sand, Baby pink



# Jamie booties

Code: UB-INJ

Cute genuine sheepskin booties, perfect for keeping your little one's feet cosy and warm before they start walking

#### Colour:

Chestnut



# **Sheepskin Innersole**

**UB-INS** 

Natural and soft sheepskin innersole

# **APPAREL**



# Ladies jacket - Chanel

JDF-CHA

Provides warmth and keeps out the wind with the four buttons at the front. Contains two pockets to protect your hands from the cold.

Colour: Chocolate



### Ladies jacket - Amanda

JDF-AMD

Look and feel glamorous in this stylish suede jacket with buttons and side pockets. Outfacing trim on the collar and turn-back cuffs bring a luxurious feeling to this lovely shearing jacket.

Colour: Sand, Dusty pink



# **Unisex jacket - Kelly**

JDF-KEL

Longer style suede lambskin jacket takes chill out of outdoor activity in the cold climate. Made of Australian top grade double face lambskins, dense yet light weight, it's sure to keep you cosy all the time. With its