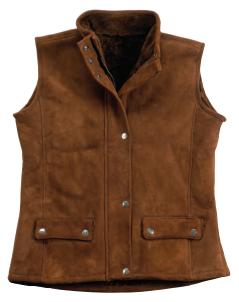

# **Mens Harry vest**

VT-60

Keeps the wind out with its zip front and storm-flap to keep you warm. Two slip pockets can be used for valuables or chilly hands.

Colour: Chestnut