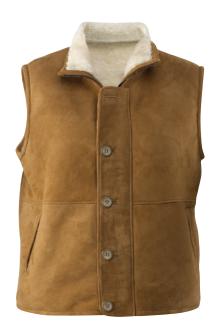

# **Mens Harry vest**

VT-60

Keeps the wind out with its zip front and storm-flap to keep you warm. Two slip pockets can be used for valuables or chilly hands.

Colour: Chestnut