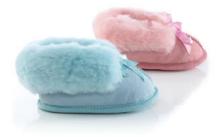

# Infant boot

**UB-INF** 

All natural, soft sole, worn up or down with adjustable ribbon. External stitching for extra comfort on little feet.

### Colour:

Baby blue, Baby pink