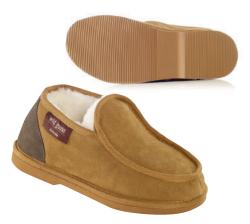

### Classic tall button boot

UB-561

Similar to our Classic tall boot but with three buttons and elastic band closures. It is suits any occasion and can be worn up or cuffed down.

### Colour:

Black, Sand, Chocolate