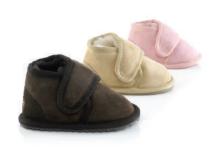

# **Andy booties**

UB-INW

Made with a thing rubber sole to help support those that are just taking their first steps. Larger sizes can also be worn by young children up to the age of 5. Velcro closures make it easy for them to slip on and off.

#### Colour:

Chocolate, Sand, Baby pink