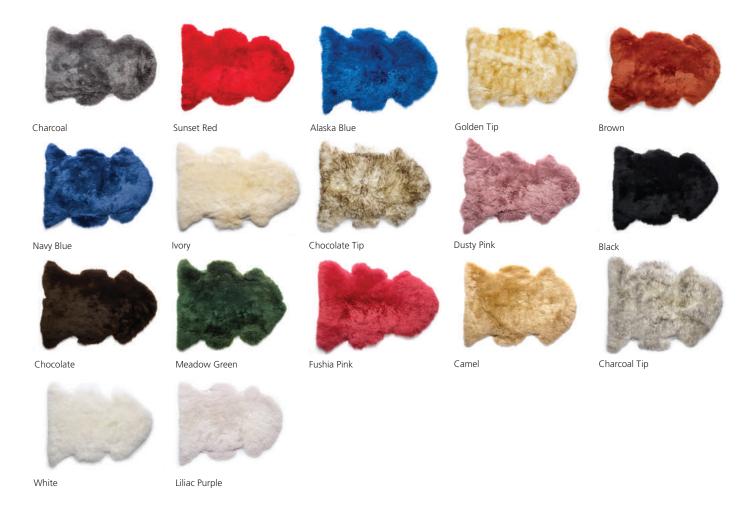

#### Colour 1:

Fushia pink, White, Purple, Sunset red Colour 2:

Charcoal tip, Alaska blue, Ivory, Meadow green Colour 3:

Bright brown, Golden tip, Charcoal, Camel

The Wild Goose Trading Co Pty Ltd PO Box 166, Botany NSW 2019, Australia