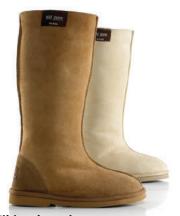

# **Premium long boot**

UB-521

Premium long boot is our most popular and ultimate outdoor boot. It offers extra warmth and fashion to the normal ugg boots. It features moulded rubber outsole with sidewall stitch for maximum durability and flexibility. Reinforced toe and heel give extra support. Can be worn with the top folded down to show luxury inner wool.

#### Colour:

Chestnut, Purple, Hot pink, Sand, Chocolate, Dark pink, Black