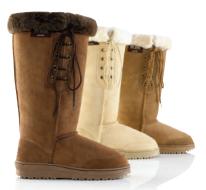

# **Laceup long boot**

**UB-601** 

This trendy calf length boot offers natural warmth and style. It features first grade Australian sheepskin with light weight EVA ripple outsole. Heel stiffener for support. Full leather support for lace on the side.

#### Colour:

Sand, Chestnut