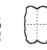

### Sheepskin rugs

RUG

Luxury long wool rug is made from 2" up pile spring lambskin. This natural shaped lambskin can be used as a floor covering, a throw on a lounge, chair, bed and in front of the fire place. They are available in single, 2, 4, 6, 8 skins and many colours.

#### Sizes