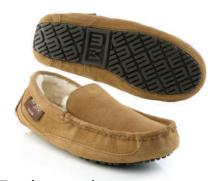

#### Ella moccasin

UB-712

Offering durability, flexibility and comfort all in one. It has a moulded rubber outsole and scalloped trim around the collar.