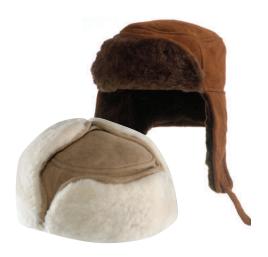

# **Snowman hat**

HT-SN

This smart looking hat is made from soft, Australian Merino lambskins. It features a suede exterior and cosy earflaps that can be tied on the top or beneath the chin.

#### Colour:

Chestnut, Sand, Chocolate