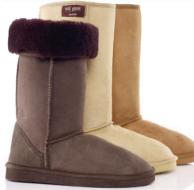

# Classic tall boot

**UB-54** 

Stylish, versatile and comfortable all in one boot. Our classic tall boot is the alltime popular boot because of its light weight and flexibility

### Colour:

Chocolate, Sand, Chestnut