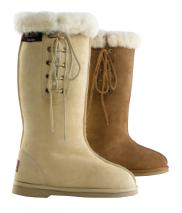

# Premium lace long boot UB-532

An update of the Premium long. It offers extra warmth and fashion to the normal ugg boots. It features moulded rubber outsole with sidewall stitch for maximum durability and flexibility. Reinforced toe and heel give extra support. Full leather support for lace on the side.