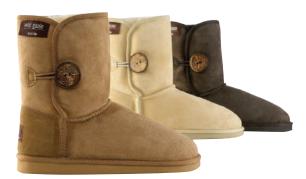

# Viking short boot

UB-401

The ideal boot for relaxing at home with comfort and warmth in mind. It features first grade Australian sheepskin with light weight EVA ripple outsole. Heel stiffener for support. Can be worn with the top folded down to show luxury inner wool.

#### Colour:

Sand, Chestnut, Mushroom, Black, Dark Pink, Hot pink, Purple