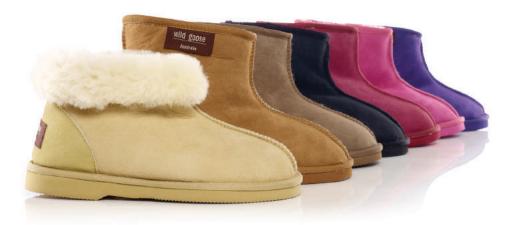

#### **Premium short boot**

UB-421

Designed for those who love the outdoors. It features moulded rubber outsole with sidewall stitch for maximum durability and flexibility. Reinforced toe and heel give extra support.

#### Colour:

Sand, Black, Chestnut, Mushroom, Chocolate, Purple, Hot pink, Dark pink,