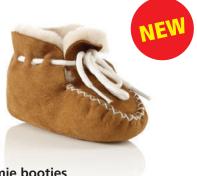

# Jamie booties

Code: UB-INJ

Cute genuine sheepskin booties, perfect for keeping your little one's feet cosy and warm before they start walking

#### Colour:

Chestnut