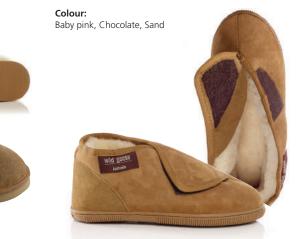

# **Kiddy boot**

UB-431

A child version of the Viking boot

Baby pink, Sand, Chestnut