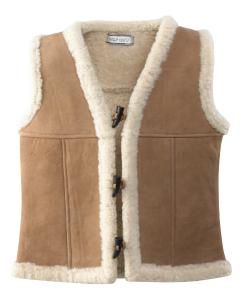

# Ladies toggle vest

VT-201

Fashionable ladies vest with toggles. It features a unique, luxurious wool trim in the front and decorative toggles.

Colour: Moose