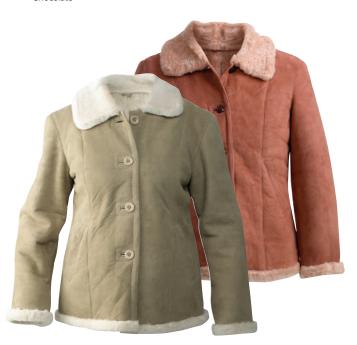

### Ladies jacket - Amanda

JDF-AMD

Look and feel glamorous in this stylish suede jacket with buttons and side pockets. Outfacing trim on the collar and turn-back cuffs bring a luxurious feeling to this lovely shearing jacket.

Colour: Sand, Dusty pink