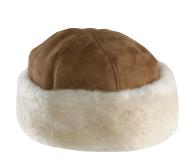

# **Round hat**

HT-LD

Our all time world favourite round hat offers light weight, all day protection. It's made from soft, Australian Merino lambskins with a suede exterior and a lovely turn-up cuff.

#### Colour:

Chestnut, Sand, Chocolate