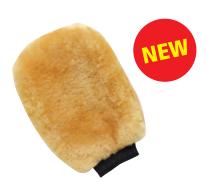

# Car polishing gloves

VT-901

Genuine sheepskin luxury polishing gloves, dense wool pile, one size fits all with elastic cuff. Perfect for car washing and polishing.