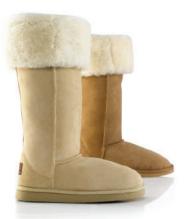

# Viking long boot

UB-501

It offers comfort and warmth and features first grade Australian sheepskin with light weight EVA ripple outsole. Heel stiffener for support. Can be worn with the top folded down to show luxury inner wool.

# Colour:

Chestnut, Sand