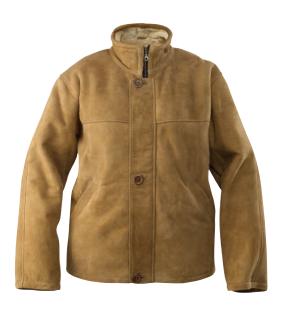

# **Unisex jacket - Kelly**

JDF-KEL

Longer style suede lambskin jacket takes chill out of outdoor activity in the cold climate. Made of Australian top grade double face lambskins, dense yet light weight, it's sure to keep you cosy all the time. With its classic, straight-cut and stylish shearing-trimmed collar, this is a coat that offers winter warmth. It features a removable hood, zip front with toggles and 2 patch pockets.