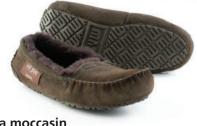

#### Ella moccasin

UB-712

Offering durability, flexibility and comfort all in one. It has a moulded rubber outsole and scalloped trim around the collar.

# Colour:

Chocolate