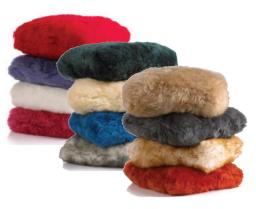

# **Double-sided Sheepskin pillow**

**PILLOW** 

Fluffy cushion / pillow is made from 1.5-2" pile lambskin. Snuggle up to this long wool cushion, and it will become your favourite straight away.

#### Colour 1:

Fushia pink, White, Purple, Sunset red Colour 2:

Charcoal tip, Alaska blue, Ivory, Meadow green Colour 3:

Bright brown, Golden tip, Charcoal, Camel

The Wild Goose Trading Co Pty Ltd PO Box 166, Botany NSW 2019, Australia