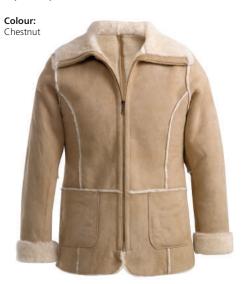

### Ladies jacket - Misa

JDF-MIS

Slip into our elegant Misa shearing jacket and discover the beauty of Australian double face lambskins. Styles featured on this terrific shearing coat include fur-out seams, rollup cuffs for perfect fit and 2 patch pockets. The front zip keeps the wind out.

Colour:

Sand