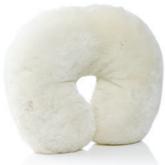

# Traveller's pillow

VT-501

Offers the ultimate support for the neck and head in all situations. Made with a genuine sheepskin cover and polyester fibre filling.

#### Colour:

Natural