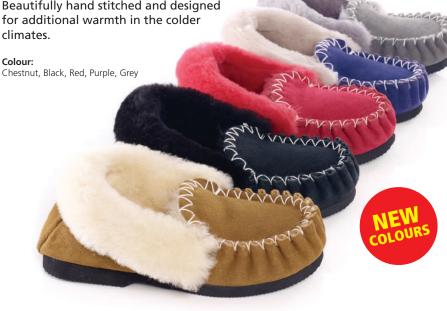

#### Colour:

Chestnut

**UB-921** 

Beautifully hand stitched and designed for additional warmth in the colder climates.

#### Colour: