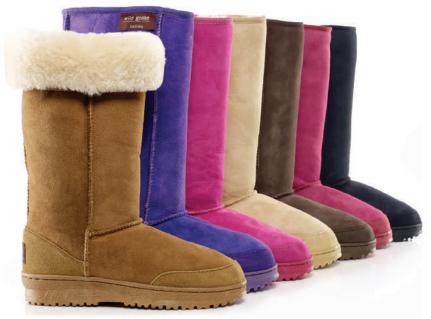

# **Premium long boot**

UB-521

Premium long boot is our most popular and ultimate outdoor boot. It offers extra warmth and fashion to the normal ugg boots. It features moulded rubber outsole with sidewall stitch for maximum durability and flexibility. Reinforced toe and heel give extra support. Can be worn with the top folded down to show luxury inner wool.

#### Colour:

Chestnut, Purple, Hot pink, Sand, Chocolate, Dark pink, Black