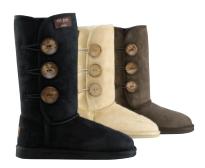

### Classic tall button boot

UB-561

Similar to our Classic tall boot but with three buttons and elastic band closures. It is suits any occasion and can be worn up or cuffed down.

### Colour:

Black, Sand, Chocolate