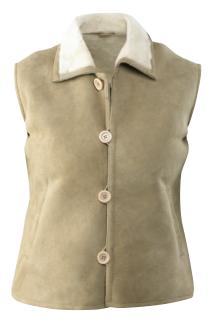

# **Ladies Kimberley vest**

VT-401

Zip and buttons to keep you warm and a cropped waist for superb style. It also has pockets for your convenience.

**Colour:** Chocolate