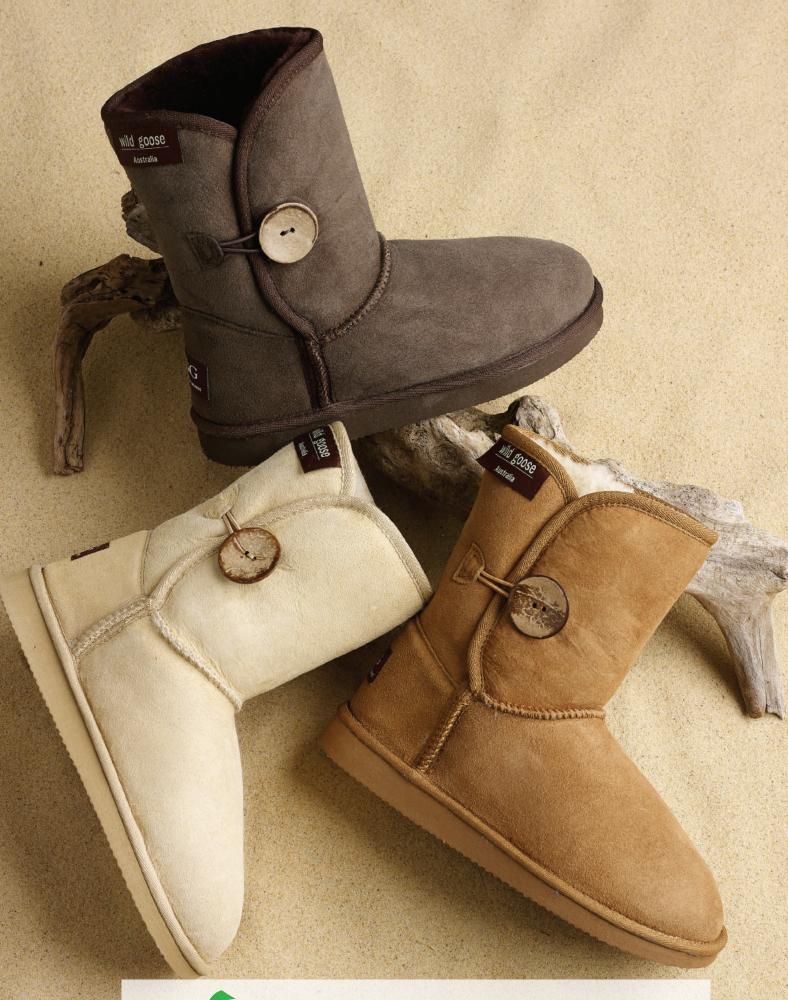

### Classic tall button boot

UB-561

Similar to our Classic tall boot but with three buttons and elastic band closures. It is suits any occasion and can be worn up or cuffed down.

### Colour:

Black, Sand, Chocolate

### **Classic short button boot**

UB-451

Similar to our Classic short boot but with an added button and elastic band closure for an extra touch of style. It can either be worn up or cuffed down.

# Colour:

Chestnut, Sand, Chocolate