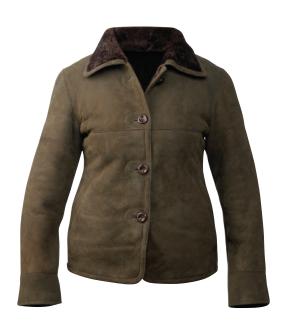

# Ladies jacket - Chanel

JDF-CHA

Provides warmth and keeps out the wind with the four buttons at the front. Contains two pockets to protect your hands from the cold.

Colour: Chocolate