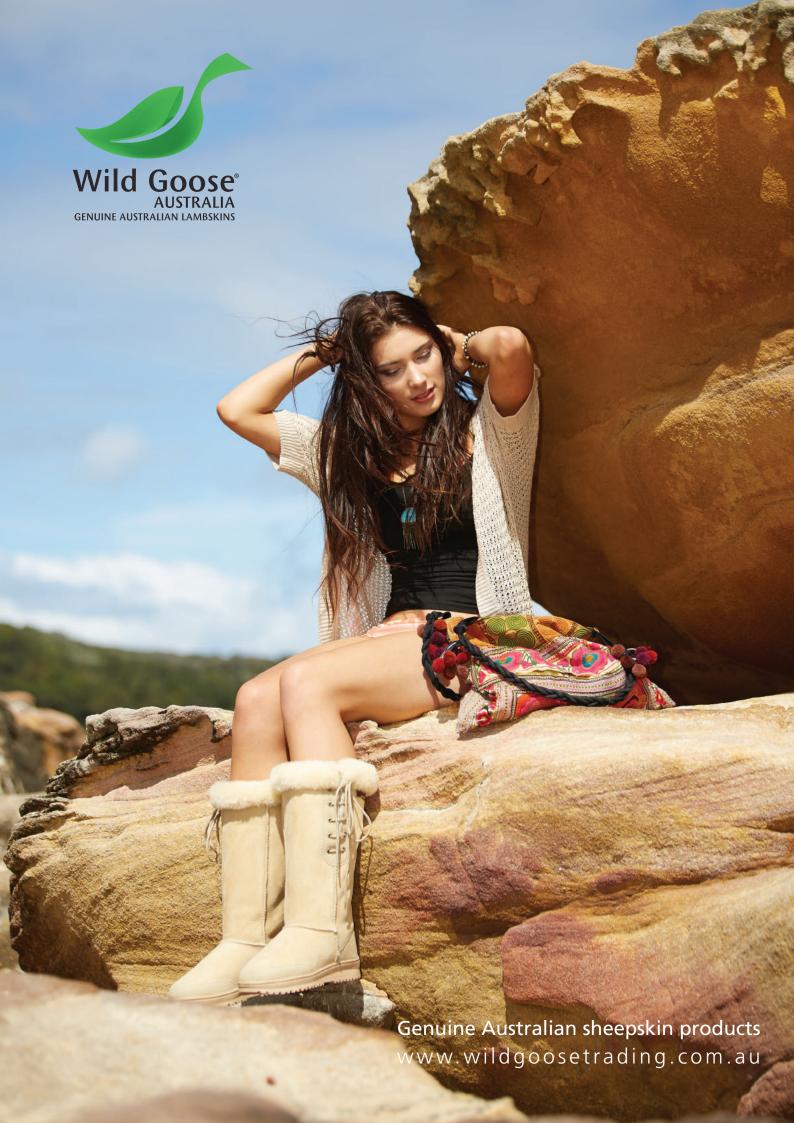

# **Premium long boot**

UB-521

Premium long boot is our most popular and ultimate outdoor boot. It offers extra warmth and fashion to the normal ugg boots. It features moulded rubber outsole with sidewall stitch for maximum durability and flexibility. Reinforced toe and heel give extra support. Can be worn with the top folded down to show luxury inner wool.

#### Colour:

Chestnut, Purple, Hot pink, Sand, Chocolate, Dark pink, Black