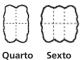

### Sheepskin rugs

RUG

Luxury long wool rug is made from 2" up pile spring lambskin. This natural shaped lambskin can be used as a floor covering, a throw on a lounge, chair, bed and in front of the fire place. They are available in single, 2, 4, 6, 8 skins and many colours.

#### Sizes