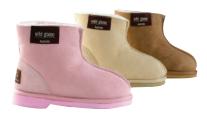

# **Kiddy boot**

UB-431

A child version of the Viking boot

Baby pink, Sand, Chestnut