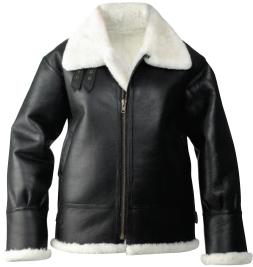

### **Bomber jacket**

JDF-BOM

Made from smooth, nappa finish Australian lambskins. This classic, heavy weight jacket is designed to stand extreme cold weather conditions and strong wind. It features a buckled collar, zip front and 2 hand warmer pockets.

Colour: Black