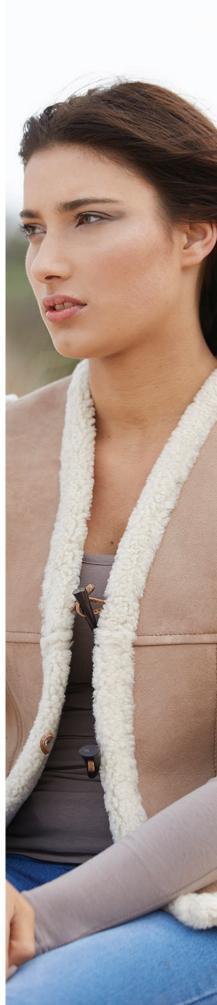

# Ladies toggle vest

VT-201

Fashionable ladies vest with toggles. It features a unique, luxurious wool trim in the front and decorative toggles.

Colour: Moose

### Unisex vest

VT-101

Extra layer of warmth in Autumn and Winter. It brings together the best of function and style and features zip front and 2 vertical slip pockets.

Colour: Moose

# Classic unisex vest

V/T-30

Ideal vest for cool winter activity. It features turn-down collar and handwarmer pockets.

Colour: Sand

# **Ladies Kimberley vest**

VT-401

Zip and buttons to keep you warm and a cropped waist for superb style. It also has pockets for your convenience.

**Colour:** Chocolate