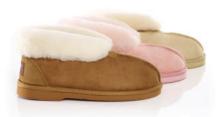

# **Princess slipper**

**UB-101** 

The beautiful wool cuff gives the original ugg slipper extra comfort and cosiness. It features first grade Australian sheepskin with light weight EVA ripple outsole. Heel stiffener for support.

#### Colour:

Chestnut, Baby pink, Sand