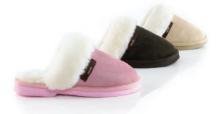

# Olivia lady scuff

UB-201

It offers the lazy option for cosy footwear. No bending or tugging. It features first grade Australian sheepskin with light weight EVA ripple outsole.

#### M/W scuff

UB-221

The unisex scuff provides maximum warmth, for the new age guy or girl who prefers the slip-on variety.

#### Colour:

Chocolate, Sand