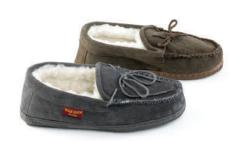

### **Classic short button boot**

UB-451

Similar to our Classic short boot but with an added button and elastic band closure for an extra touch of style. It can either be worn up or cuffed down.

# Colour:

Chestnut, Sand, Chocolate