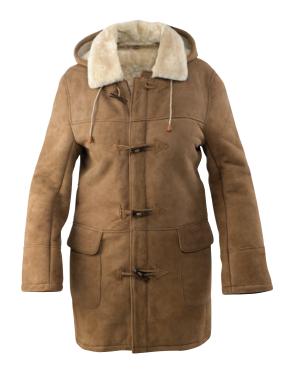

# **Unisex jacket - Kelly**

JDF-KEL

Longer style suede lambskin jacket takes chill out of outdoor activity in the cold climate. Made of Australian top grade double face lambskins, dense yet light weight, it's sure to keep you cosy all the time. With its classic, straight-cut and stylish shearing-trimmed collar, this is a coat that offers winter warmth. It features a removable hood, zip front with toggles and 2 patch pockets.