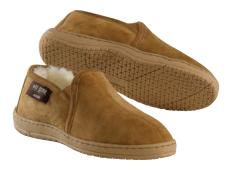

# Juliett slipper

UB-701

It offers a soft rubber sole - snug, flexible and cosy. It features a rolled top for the extra luxurious look.

# Colour:

Chestnut, Wine red